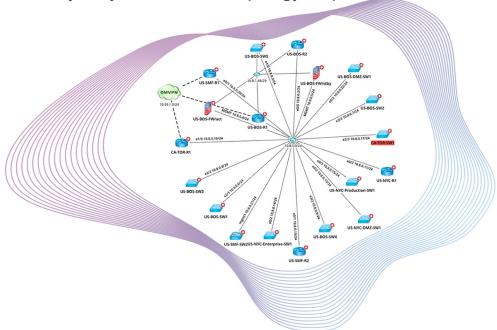

# NetBrain Playground Deliverables to Unlock Immediate Value

Dynamic, Visio-Style Hybrid Network Topology Maps

Observability assessments validating problems and config drift on Day-1