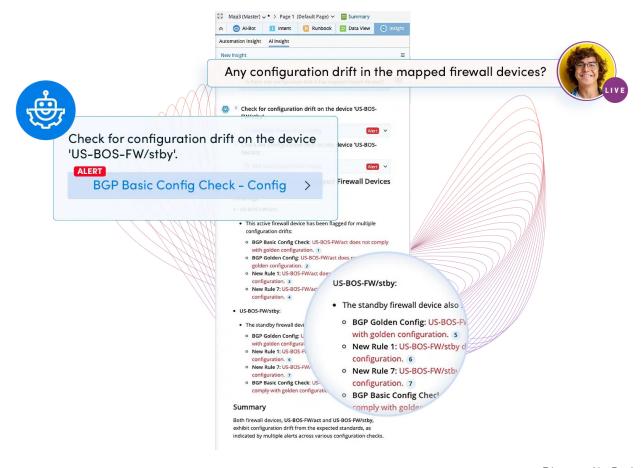

# NetBrain Playground Deliverables to Unlock Immediate Value

Dynamic, Visio-Style Hybrid Network Topology Maps

Observability assessments validating problems and config drift on Day-1

### Runbooks creating automated workflows of manual processes

Al-powered insights for diagnostics and problem-solving with intent-based automation

#### **Key Benefits**

- Context-Aware Visibility: Directly map and act on network insights.
- Efficient Workflows: Automate reactive manual troubleshooting and Change workflows.
- Prevent Outages Proactively: Rapidly assess config drift network wide.