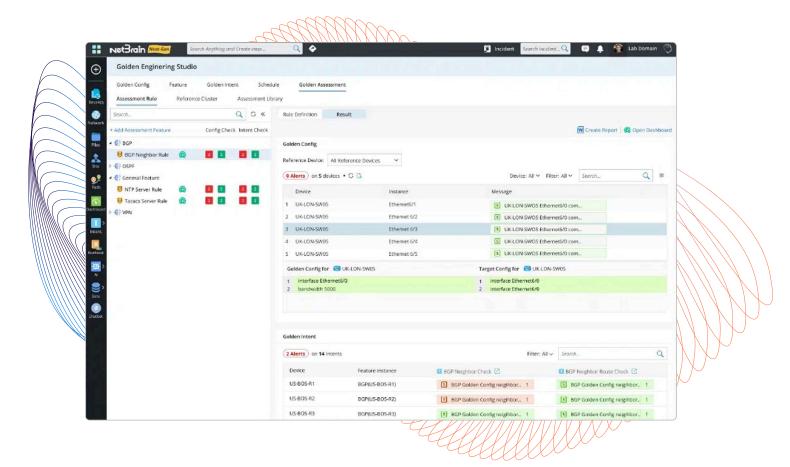

- Hands-on, interactive exploration
- · Secure, cloud or desktop hosted environment
- Run network assessments with NetBrain's "Golden" assessment based on real-world outage best practices
- Receive deliverables with relevant action-items to drive business outcomes

# NetBrain Playground Deliverables to Unlock Immediate Value

Dynamic, Visio-Style Hybrid Network Topology Maps

Observability assessments validating problems and config drift on Day-1

### Runbooks creating automated workflows of manual processes

Al-powered insights for diagnostics and problem-solving with intent-based automation