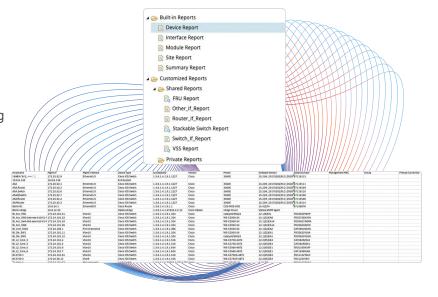

# NetBrain Playground Deliverables to Unlock Immediate Value

Dynamic, Visio-Style Hybrid Network Topology Maps

Observability assessments validating problems and config drift on Day-1