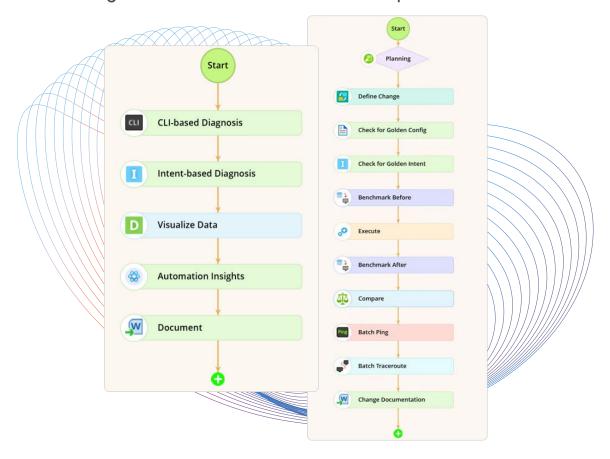

### Runbooks creating automated workflows of manual processes

Al-powered insights for diagnostics and problem-solving with intent-based automation